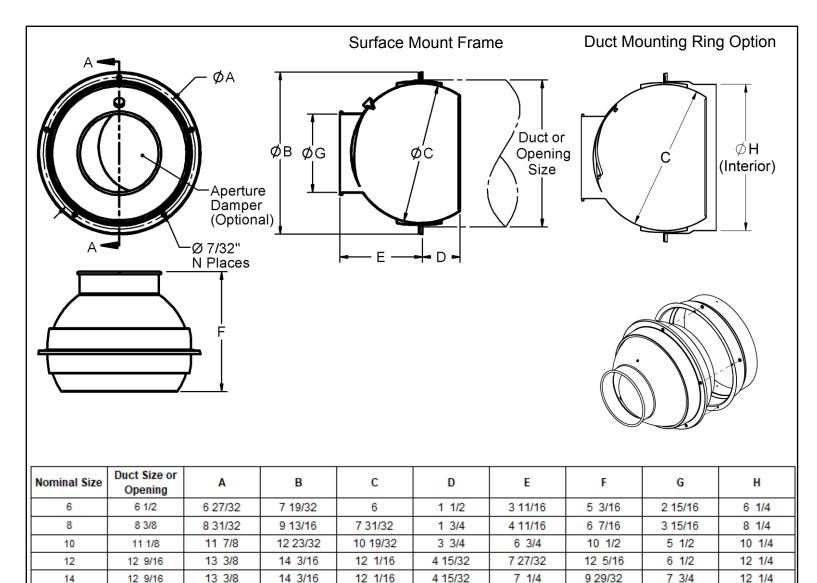

## Nozzle Diffuser

Model: TND-AA • Aluminum • High Capacity

Designed to handle large air capacity requirements and provide concentrated long throws.

18 3/4

21 1/16

21 1/16

Round nozzles are adjustable within mounting ring to 38 °.
Duct or hard surface mountable.

18 19/32

18 19/32

- Optional aperture volume damper accessible on face of nozzle.
- Extruded aluminum / aluminum construction.

16 7/8

19 1/4 19 1/4

Available in #01 Aluminum, #26 White or #84 Black

16

18